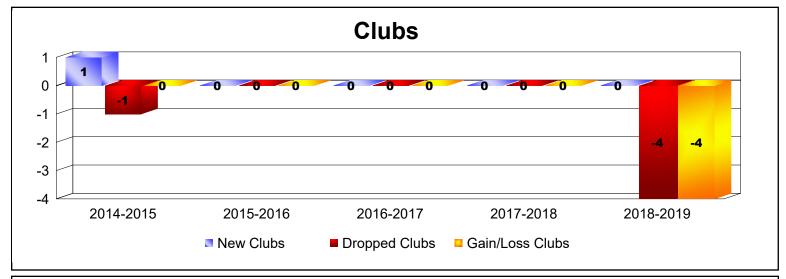

District 27 C2 As of June 2019 Cumulative

| Year      | New<br>Clubs | Dropped<br>Clubs | Gain/<br>Loss<br>Clubs | New<br>Members | Charter<br>Members | Reinstate<br>Members | Transfer<br>Members | Total<br>Member<br>Added | Total<br>Members<br>Dropped | Gain/<br>Loss<br>Members |
|-----------|--------------|------------------|------------------------|----------------|--------------------|----------------------|---------------------|--------------------------|-----------------------------|--------------------------|
| 2014-2015 | 1            | -1               | 0                      | 102            | 106                | 13                   | 6                   | 227                      | -197                        | 30                       |
| 2015-2016 | 0            | 0                | 0                      | 135            | 0                  | 10                   | 1                   | 146                      | -208                        | -62                      |
| 2016-2017 | 0            | 0                | 0                      | 103            | 1                  | 14                   | 3                   | 121                      | -173                        | -52                      |
| 2017-2018 | 0            | 0                | 0                      | 132            | 1                  | 14                   | 6                   | 153                      | -224                        | -71                      |
| 2018-2019 | 0            | -4               | -4                     | 76             | 2                  | 5                    | 5                   | 88                       | -137                        | -49                      |
| Average   | 0            | -1               | -1                     | 110            | 22                 | 11                   | 4                   | 147                      | -188                        | -41                      |