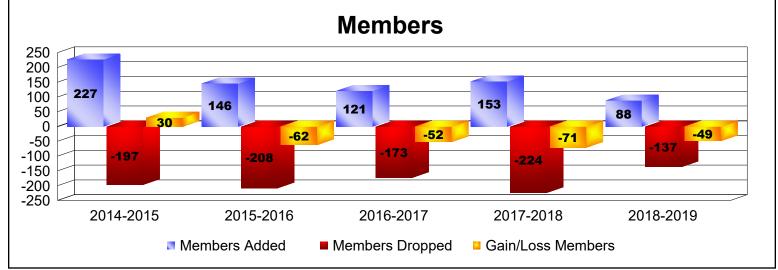

District 27 C2 As of June 2019 Cumulative

| Year      | New<br>Clubs | Dropped<br>Clubs | Gain/<br>Loss<br>Clubs | New<br>Members | Charter<br>Members | Reinstate<br>Members | Transfer<br>Members | Total<br>Member<br>Added | Total<br>Members<br>Dropped | Gain/<br>Loss<br>Members |
|-----------|--------------|------------------|------------------------|----------------|--------------------|----------------------|---------------------|--------------------------|-----------------------------|--------------------------|
| 2014-2015 | 1            | -1               | 0                      | 102            | 106                | 13                   | 6                   | 227                      | -197                        | 30                       |
| 2015-2016 | 0            | 0                | 0                      | 135            | 0                  | 10                   | 1                   | 146                      | -208                        | -62                      |
| 2016-2017 | 0            | 0                | 0                      | 103            | 1                  | 14                   | 3                   | 121                      | -173                        | -52                      |
| 2017-2018 | 0            | 0                | 0                      | 132            | 1                  | 14                   | 6                   | 153                      | -224                        | -71                      |
| 2018-2019 | 0            | -4               | -4                     | 76             | 2                  | 5                    | 5                   | 88                       | -137                        | -49                      |
| Average   | 0            | -1               | -1                     | 110            | 22                 | 11                   | 4                   | 147                      | -188                        | -41                      |